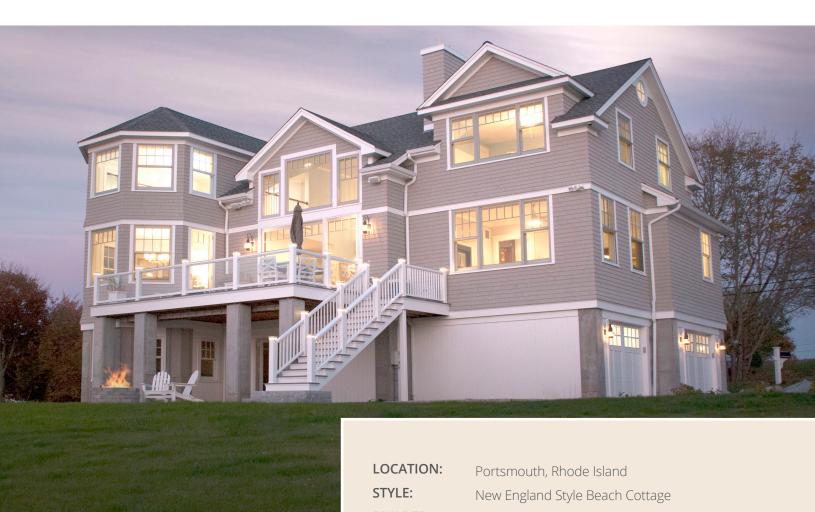

#### **OVERVIEW**

This custom waterfront home is built in a small community known as "Common Fence Point" in Portsmouth, RI, and overlooks the Narragansett Bay. The homeowners selected retractable window screens as the best solution for the custom windows in their home. The screens are a custom match to the varying sizes of each window. The homeowners chose an exterior mount application so the screens would not interfere with their selection of interior shade/blind systems.

The selected mesh type provides ventilation, insect protection, and solar shading. The homeowners also selected Phantom's retractable door screens for their patio, to optimize their usage of the outdoor space. The Phantom screens not only blend with the design of the home, but retract completely out of sight when not in use.