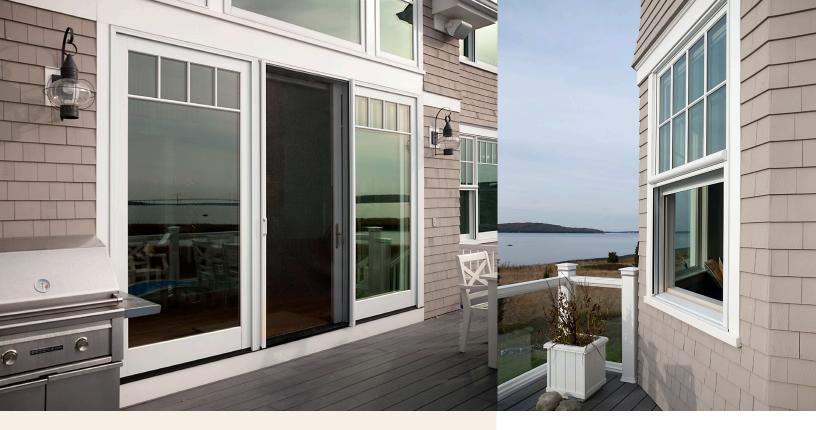

**DESIGNER** Cornerstone Design/Build Services **PRODUCT:** Phantom retractable door screen

Phantom retractable window screens

**NEED:** The homeowner wanted unobstructed views of

the bay, including the beautiful sunsets from her large windows and patio doors, while allowing the

fresh air and ocean breezes in.

**SOLUTION:** Phantom's screens keeps the bugs & harmful UV

rays out while letting in the breeze. They provide excellent ventilation when needed and retract into their color-matched housing when not in use.

The selected mesh type provides ventilation, insect protection, and solar shading. The homeowners also selected Phantom's retractable door screens for their patio, to optimize their usage of the outdoor space. The Phantom screens not only blend with the design of the home, but retract completely out of sight when not in use.

### Insect and UV protection

The mesh type selected for the door and window screens (Fiberglass 18/14) keeps bugs out when the screens are lowered, and blocks 40% of UV rays on sunny days.

# Easy operation with secure closure

The integrated latching handle on the door screen is durable and easy to use. It closes the screen securely to prevent accidental openings in breezy conditions.

## Complements any home

Phantom's retractable door and window screens blend in with the design of the home and stay out of sight when not in use.