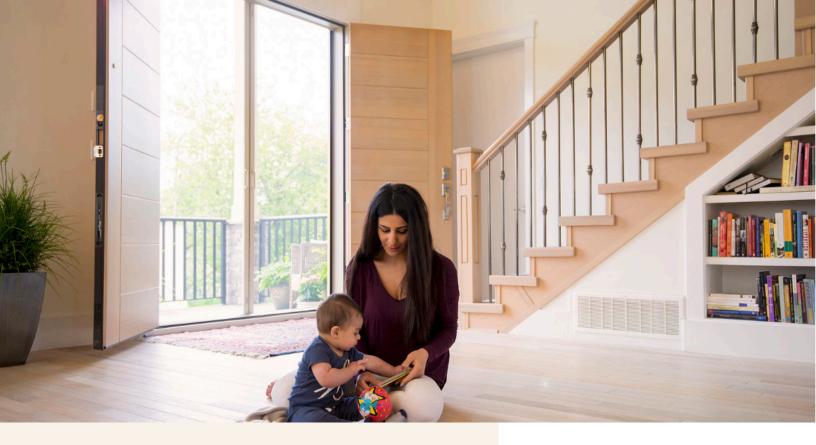

#### **OVERVIEW**

Nestled in British Columbia's Lower Mainland, this West Coast home is surrounded by farms and ranches. While the quiet, picturesque setting is ideal for this home's growing family, the rural location is home to many pests and the season changes can be abrupt. This means the doors would often be shut to control the interior temperature and keep out the bugs.

Now, with the addition of Phantom's retractable door screens, the entry doors can remain open to allow natural ventilation inside the home, thus lowering energy costs throughout the summer. They also keep the bugs out without impeding the design of the French doors. When summer finally slips into a cold winter and the screens are no longer needed, they retract completely out of sight.