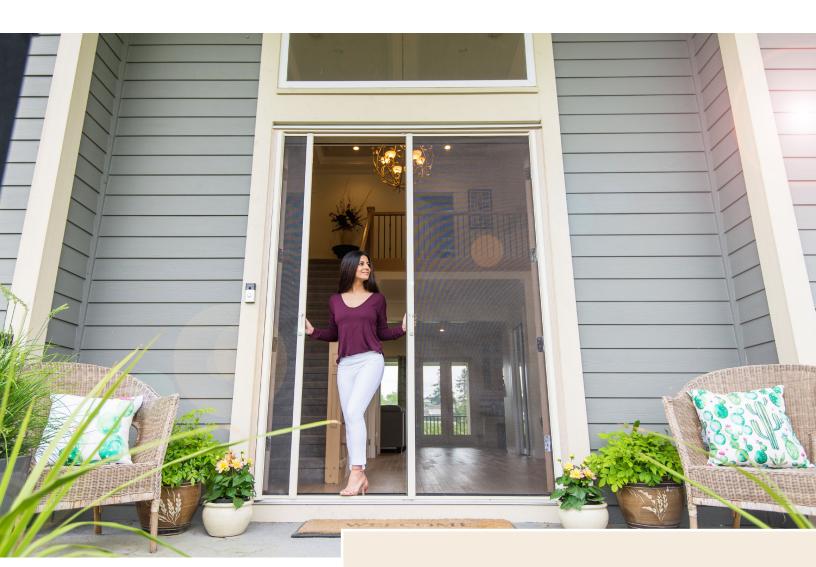

# Fresh air with a view in Abbotsford, BC

Thanks to Phantom, this home's double-French entry doors can be kept wide open all summer long

"Living in a rural location means that we need screens for the house that keep the bugs out but let the breeze in. Phantom's retractable door screens were the best possible solution for our front entrance."

**SOLUTION:** Phantom's retractable door screens allow the

homeowners to keep their doors open during hot summer days, letting in the breeze while keeping the bugs out and outdoor views in sight.

Now, with the addition of Phantom's retractable door screens, the entry doors can remain open to allow natural ventilation inside the home, thus lowering energy costs throughout the summer. They also keep the bugs out without impeding the design of the French doors. When summer finally slips into a cold winter and the screens are no longer needed, they retract completely out of sight.

# Complements any doorway

Phantom retractable screens blend with all types of single or double doors without distracting from the door's unique design.